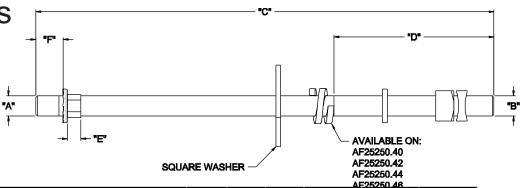

## **Features**

- Supplied Assembled
- Hot dip galvanized

| LINE POST STUD - 3/4" X 5/8" SHANK |                                     |      |      |        |     |      |        |                   |         |  |
|------------------------------------|-------------------------------------|------|------|--------|-----|------|--------|-------------------|---------|--|
| Catalog<br>Name                    | Description                         | "A"  | "B"  | "C"    | "D" | "E"  | "F"    | Weight<br>per 100 | Box QTY |  |
| AF25248.46                         | 3/4" X 5/8" X 16" LINE POST STUD    | 3/4" | 3/4" | 16"    | 6"  | 1/2" | 1-1/8" | 204               | 10      |  |
| AF25248.40                         | 3/4" X 5/8" X 20" LINE POST STUD    | 3/4" | 3/4" | 20"    | 6"  | 1/2" | 1-1/8" | 239               | 10      |  |
| AF2548.42                          | 3/4" X 5/8" X 24" LINE POST STUD    | 3/4" | 3/4" | 24"    | 8"  | 1/2" | 1-1/8" | 274               | 10      |  |
| AF2548.44                          | 3/4" X 5/8" X 28" LINE POST STUD    | 3/4" | 3/4" | 28"    | 8"  | 1/2" | 1-1/8" | 309               | 10      |  |
| AF25248.1                          | 3/4" X 5/8" X 7-1/2" LINE POST STUD | 3/4" | 3/4" | 7-1/2" | 4"  | 1/2" | 1-1/8" | 122               | 25      |  |

| LINE POST STUD - 3/4" X 3/4" SHANK |                                     |      |      |        |     |      |        |                   |         |  |
|------------------------------------|-------------------------------------|------|------|--------|-----|------|--------|-------------------|---------|--|
| Catalog<br>Name                    | Description                         | "A"  | "B"  | "C"    | "D" | "E"  | "F"    | Weight<br>per 100 | Box QTY |  |
| AF25250.46                         | 3/4" X 3/4" X 16" LINE POST STUD    | 3/4" | 3/4" | 16"    | 6"  | 1/2" | 1-1/8" | 260               | 15      |  |
| AF25250.40                         | 3/4" X 3/4" X 20" LINE POST STUD    | 3/4" | 3/4" | 20"    | 6"  | 1/2" | 1-1/8" | 302               | 15      |  |
| AF25250.42                         | 3/4" X 3/4" X 24" LINE POST STUD    | 3/4" | 3/4" | 24"    | 8"  | 1/2" | 1-1/8" | 345               | 15      |  |
| AF25250.44                         | 3/4" X 3/4" X 28" LINE POST STUD    | 3/4" | 3/4" | 28"    | 8"  | 1/2" | 1-1/8" | 388               | 15      |  |
| AF25250.1                          | 3/4" X 3/4" X 7-1/2" LINE POST STUD | 3/4" | 3/4" | 7-1/2" | 4"  | 1/2" | 1-1/8" | 157               | 25      |  |

| LINE POST STUD - 3/4" X 3/4" SHORT SHANK |                                 |      |      |     |      |      |        |                   |         |
|------------------------------------------|---------------------------------|------|------|-----|------|------|--------|-------------------|---------|
| Catalog<br>Name                          | Description                     | "A"  | "B"  | "C" | "D"  | "E"  | "F"    | Weight<br>per 100 | Box QTY |
| AF25249.1                                | 3/4" X 3/4" X 3" LINE POST STUD | 3/4" | 3/4" | 3"  | Full | 3/8" | 1-1/8" | 58                | 100     |