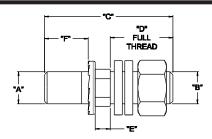

## **Features**

- Supplied Assembled
- Hot dip galvanized

| LINE POST STUD - 3/4" X 5/8" SHANK |                                     |      |      |        |     |      |        |                   |         |  |
|------------------------------------|-------------------------------------|------|------|--------|-----|------|--------|-------------------|---------|--|
| Catalog<br>Name                    | Description                         | "A"  | "B"  | "C"    | "D" | "E"  | "F"    | Weight<br>per 100 | Box QTY |  |
| AF25248.46                         | 3/4" X 5/8" X 16" LINE POST STUD    | 3/4" | 3/4" | 16"    | 6"  | 1/2" | 1-1/8" | 204               | 10      |  |
| AF25248.40                         | 3/4" X 5/8" X 20" LINE POST STUD    | 3/4" | 3/4" | 20"    | 6"  | 1/2" | 1-1/8" | 239               | 10      |  |
| AF2548.42                          | 3/4" X 5/8" X 24" LINE POST STUD    | 3/4" | 3/4" | 24"    | 8"  | 1/2" | 1-1/8" | 274               | 10      |  |
| AF2548.44                          | 3/4" X 5/8" X 28" LINE POST STUD    | 3/4" | 3/4" | 28"    | 8"  | 1/2" | 1-1/8" | 309               | 10      |  |
| AF25248.1                          | 3/4" X 5/8" X 7-1/2" LINE POST STUD | 3/4" | 3/4" | 7-1/2" | 4"  | 1/2" | 1-1/8" | 122               | 25      |  |

| LINE POST STUD - 3/4" X 3/4" SHANK |                                     |      |      |        |     |      |        |                   |         |  |
|------------------------------------|-------------------------------------|------|------|--------|-----|------|--------|-------------------|---------|--|
| Catalog<br>Name                    | Description                         | "A"  | "B"  | "C"    | "D" | "E"  | "F"    | Weight<br>per 100 | Box QTY |  |
| AF25250.46                         | 3/4" X 3/4" X 16" LINE POST STUD    | 3/4" | 3/4" | 16"    | 6"  | 1/2" | 1-1/8" | 260               | 15      |  |
| AF25250.40                         | 3/4" X 3/4" X 20" LINE POST STUD    | 3/4" | 3/4" | 20"    | 6"  | 1/2" | 1-1/8" | 302               | 15      |  |
| AF25250.42                         | 3/4" X 3/4" X 24" LINE POST STUD    | 3/4" | 3/4" | 24"    | 8"  | 1/2" | 1-1/8" | 345               | 15      |  |
| AF25250.44                         | 3/4" X 3/4" X 28" LINE POST STUD    | 3/4" | 3/4" | 28"    | 8"  | 1/2" | 1-1/8" | 388               | 15      |  |
| AF25250.1                          | 3/4" X 3/4" X 7-1/2" LINE POST STUD | 3/4" | 3/4" | 7-1/2" | 4"  | 1/2" | 1-1/8" | 157               | 25      |  |

| LINE POST STUD - 3/4" X 3/4" SHORT SHANK |                                 |      |      |     |      |      |        |                   |         |
|------------------------------------------|---------------------------------|------|------|-----|------|------|--------|-------------------|---------|
| Catalog<br>Name                          | Description                     | "A"  | "B"  | "C" | "D"  | "E"  | "F"    | Weight<br>per 100 | Box QTY |
| AF25249.1                                | 3/4" X 3/4" X 3" LINE POST STUD | 3/4" | 3/4" | 3"  | Full | 3/8" | 1-1/8" | 58                | 100     |